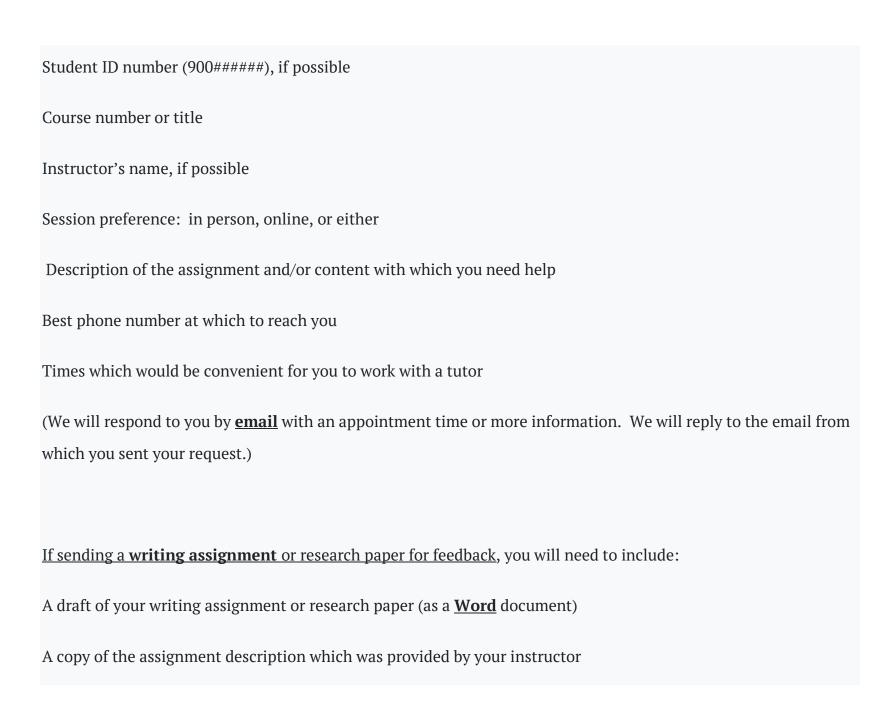

| Tutoring is available <u>On Campus</u> and <u>Online</u> for Spring 2025!                                                                                                                                     |
|---------------------------------------------------------------------------------------------------------------------------------------------------------------------------------------------------------------|
| On Campus (Blountville, Kingsport, Elizabethton)                                                                                                                                                              |
| Online (Zoom, email, phone)                                                                                                                                                                                   |
| Note: Not every subject is available on every campus. If the subject in which you are interested is not listed, please email us to inquire about tutor availability. We likely have someone who can help you. |
| All students can receive tutoring in person (appointments or drop-in), online (appointments), or a combination of both!                                                                                       |
| Tutoring services are provided at no additional cost to students!                                                                                                                                             |
| Please email <u>TLC@NortheastState.edu</u> to schedule <u>online tutors</u> or <u>in-person tutors</u> by <u>appointment</u> .                                                                                |
| Provide the following information:                                                                                                                                                                            |
| Name                                                                                                                                                                                                          |

| A grading rubric, if one was provided by the instructor                                                          |
|------------------------------------------------------------------------------------------------------------------|
| We often return feedback within a couple of hours.                                                               |
| However, due to staffing differences on different days, we ask that you allow up to 2 business days for feedback |
| when planning your writing schedule.                                                                             |
|                                                                                                                  |
| If needing help with math or science problems, you may prefer to send:                                           |
| A screenshot of specific problems with which you need help, or                                                   |
| Problems cut-and-pasted into your email.                                                                         |
| You can also wait to address specific problems until you meet with your tutor.                                   |
|                                                                                                                  |
| Occasionally, additional tutoring hours may be available due to tutor schedule changes.                          |
| Email TLC@NortheastState.edu to check about possible additional hours.                                           |
|                                                                                                                  |
|                                                                                                                  |