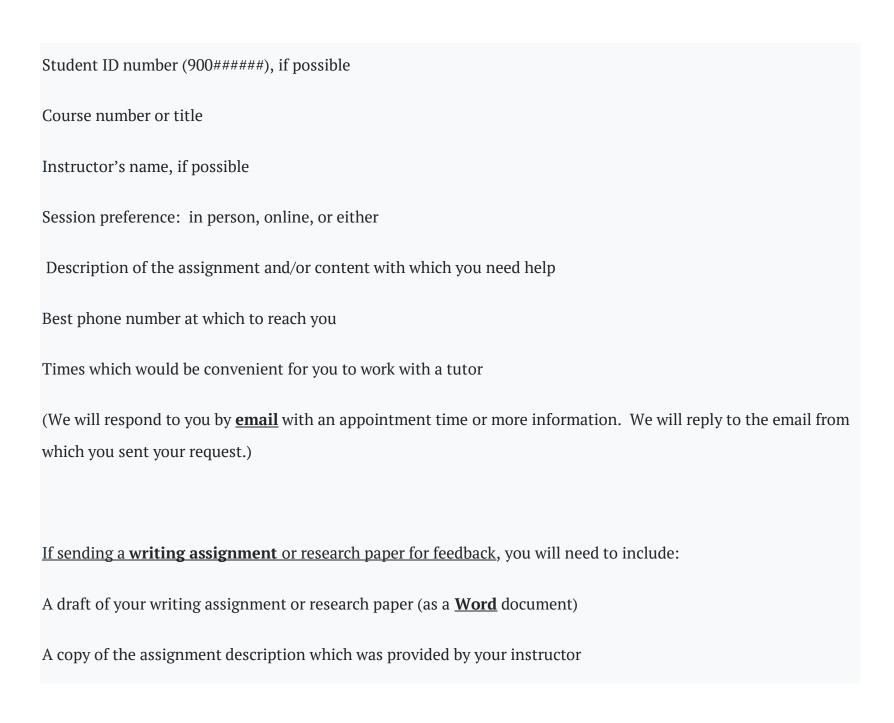

| Tutoring is available <b>On Campus</b> and <b>Online</b> for Fall 2024!                                                 |
|-------------------------------------------------------------------------------------------------------------------------|
| On Campus (Blountville, Kingsport)                                                                                      |
| Online (Zoom, email, phone)                                                                                             |
| Note: Not every subject is available on every campus. If the subject in which you are interested is not listed,         |
| please email us to inquire about tutor availability. We likely have someone who can help you.                           |
| All students can receive tutoring in person (appointments or drop-in), online (appointments), or a combination of both! |
| Tutoring services are provided at no additional cost to students!                                                       |
| Please email <u>TLC@NortheastState.edu</u> to schedule <b>online tutors</b> or <b>in-person tutors by appointment</b> . |
| Provide the following information:                                                                                      |
| Name                                                                                                                    |

| A grading rubric, if one was provided by the instructor                                                          |
|------------------------------------------------------------------------------------------------------------------|
| We often return feedback within a couple of hours.                                                               |
| However, due to staffing differences on different days, we ask that you allow up to 2 business days for feedback |
| when planning your writing schedule.                                                                             |
|                                                                                                                  |
| If needing help with math or science problems, you may prefer to send:                                           |
| A screenshot of specific problems with which you need help, or                                                   |
| Problems cut-and-pasted into your email.                                                                         |
| You can also wait to address specific problems until you meet with your tutor.                                   |
|                                                                                                                  |
| Occasionally, additional tutoring hours may be available due to tutor schedule changes.                          |
| Email TLC@NortheastState.edu to check about possible additional hours.                                           |
|                                                                                                                  |
|                                                                                                                  |